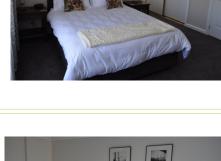

### WITHERS ROOM

This room has a queen size bed, an ensuite with shower, and a clock-radio, flat-screen TV and DVD.

1-3 NIGHTS \$150 PER NIGHT 4-6 NIGHTS \$130 PER NIGHT 7+ NIGHTS \$120 PER NIGHT

#### **ROBERTS ROOM**

This room has a queen size bed, an ensuite with shower, and a clock-radio, flat-screen TV and DVD.

1-3 NIGHTS \$150 PER NIGHT 4-6 NIGHTS \$130 PER NIGHT 7+ NIGHTS \$120 PER NIGHT

Prices include a continental or fully-cooked breakfast. Tea and coffee are available at all times. Prices are negotiable for those not wanting breakfast. A cot and baby high chair can be provided. Bathrooms have hair-dryers. An open sitting area is available for use by guests. Ideal for families and groups.