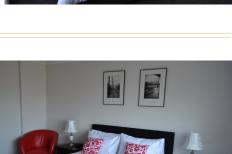

This fully self-contained suite has a king size bed which can be split into two king size single beds, a sitting room with a clock-radio, flat-screen TV and DVD, and a full sized bathroom with bath and shower.

### WITHERS ROOM

This room has a queen size bed, an ensuite with shower, and a clock-radio, flat-screen TV and DVD.

1-3 NIGHTS \$150 PER NIGHT 4-6 NIGHTS \$130 PER NIGHT 7+ NIGHTS \$120 PER NIGHT

#### **ROBERTS ROOM**

This room has a queen size bed, an ensuite with shower, and a clock-radio, flat-screen TV and DVD.

1-3 NIGHTS \$150 PER NIGHT 4-6 NIGHTS \$130 PER NIGHT 7+ NIGHTS \$120 PER NIGHT

Prices include a continental or fully-cooked breakfast. Tea and coffee are available at all times. Prices are negotiable for those not wanting breakfast. A cot and baby high chair can be provided. Bathrooms have hair-dryers. An open sitting area is available for use by guests. Ideal for families and groups.