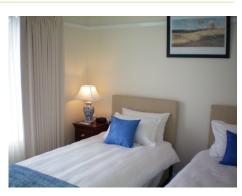

### WITHERS ROOM

This room has a queen size bed, an ensuite with shower, and a clock-radio, flat-screen TV and DVD.

1-3 NIGHTS \$150 PER NIGHT 4-6 NIGHTS \$130 PER NIGHT 7+ NIGHTS \$120 PER NIGHT

#### **ROBERTS ROOM**

This room has a queen size bed, an ensuite with shower, and a clock-radio, flat-screen TV and DVD.

1-3 NIGHTS \$150 PER NIGHT 4-6 NIGHTS \$130 PER NIGHT 7+ NIGHTS \$120 PER NIGHT

Prices include a continental or fully-cooked breakfast. Tea and coffee are available at all times. Prices are negotiable for those not wanting breakfast. A cot and baby high chair can be provided. Bathrooms have hair-dryers. An open sitting area is available for use by guests. Ideal for families and groups.