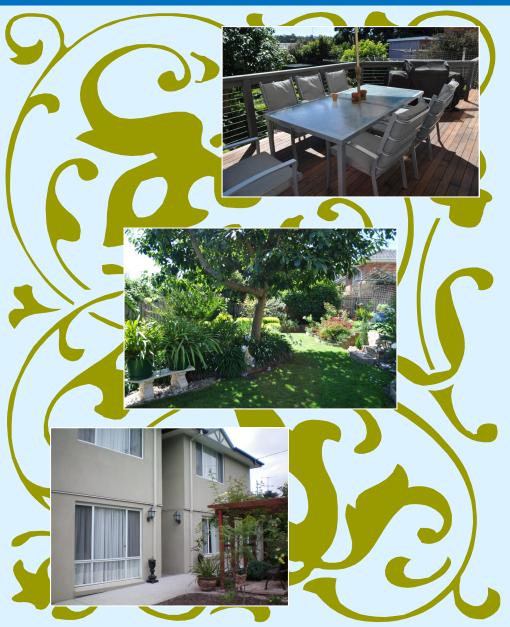

# BED AND BREAKFAST

This centrally located Bed and Breakfast and private home is 10-15 minutes walking distance, or a 5 minute drive, from all major hospitals in Heidelberg. Though in a very quiet street it is close to Heidelberg shops in Burgundy Street and has easy access to supermarkets and cafes. Extensive parklands with walking and bicycle tracks are nearby. Rooms are centrally heated. An outdoor deck shaded with a large umbrella overlooks a beautiful garden.